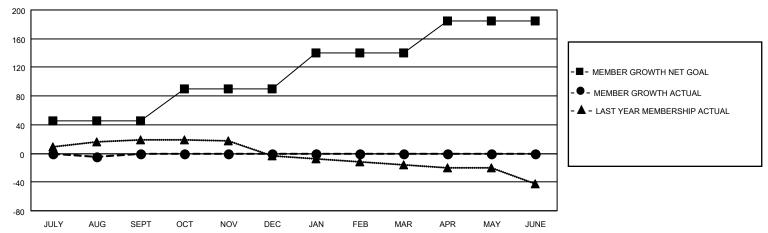

#### GOALS AND ACTUAL MEMBERS CUMULATIVE

| DROPPED CLUBS: 0 |    | 12 CLUBS OF 73 ADDED 1 OR<br>MORE NEW MEMBERS | GENDER DISTRIBUTION                |              |  |
|------------------|----|-----------------------------------------------|------------------------------------|--------------|--|
|                  |    | MORE NEW MEMBERS                              | MALE 833 (68.56%)                  |              |  |
|                  |    |                                               | FEMALE                             | 380 (31.28%) |  |
| DROPPED MEMBERS  |    |                                               | NON BINARY                         | 0 (0.00%)    |  |
|                  |    |                                               | PREFER NOT TO ANSWER               | 2 (0.16%)    |  |
| DECEASED         | 1  |                                               |                                    |              |  |
| CLUB CANCELLED   | 0  | CLICK HERE FOR CUMULATIVE                     | TOTAL FAMILY UNIT MEMBERS 143      |              |  |
| OTHER            | 23 | MEMBERSHIP DATA                               |                                    |              |  |
| TOTAL            | 24 |                                               | FAMILY MEMBERS PAYING HALF DUES 72 |              |  |
|                  |    |                                               |                                    |              |  |